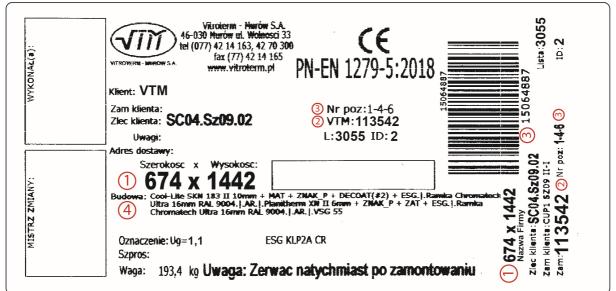

ul. Wolności 33, 46-030 Murów tel. +48 77 42 70 300 fax. +48 77 42 14 165 www.vitroterm.pl

| Complaint to Vitroterm-Murów S.A.                                                                                                                                         |                                        |                                              |       |
|---------------------------------------------------------------------------------------------------------------------------------------------------------------------------|----------------------------------------|----------------------------------------------|-------|
| Date of filing the complaint:                                                                                                                                             |                                        |                                              |       |
| Name of the company submitting the complaint, address:                                                                                                                    |                                        |                                              |       |
| The basic product data to be provided below                                                                                                                               | w can be found on the label, glass spa | cer, invoice and delivery documents.         |       |
| Dimensions (width x height)(1):                                                                                                                                           |                                        |                                              |       |
| VTM order number (2) :                                                                                                                                                    |                                        |                                              |       |
| Item number or glass number located under the barcode (if a label is available)(3):                                                                                       |                                        |                                              |       |
| Glass structure, glass type(4):                                                                                                                                           |                                        |                                              |       |
| Production date (located on the spacer frame.)                                                                                                                            |                                        |                                              |       |
| Description of the defect: Please indicate the non-co<br>on the glass and type of non-compliance with the sta                                                             |                                        | der (provide: size, type of defect, its loca | ation |
| Total number of defective pieces:                                                                                                                                         |                                        | Is the glass installed:                      |       |
|                                                                                                                                                                           | pcs.                                   |                                              | Y / N |
| Where can the glass/windows be inspected? Address for<br>inspection + telephone number of contact person:                                                                 |                                        |                                              |       |
| Person filing the complaint : Name, surname, telephone<br>number, e-mail address:                                                                                         |                                        |                                              |       |
| Each complained glass should have photographic documentat<br>https://www.vitroterm.pl/do-pobrania/                                                                        | ion. Instructions for photographing g  | lass defects are available on the website    |       |
| Below, please indicate the expected form of handlin<br>Vitroterm-Murów SA)                                                                                                | g the complaint (in accordance w       | vith the Commercial Terms and Conditio       | ns of |
| I am ordering the complained glass for a fee, without waiting for the complaint to be verified - if the complaint is accepted, please issue a correction to the invoice * |                                        |                                              |       |
| Please consider the complaint, and if it is accepted, please provide a new glass free from defects *                                                                      |                                        |                                              |       |
| Please consider the complaint, and if approved, please do not make a new glass - please correct the invoice *                                                             |                                        |                                              |       |

## Important data for filing a complaint can be found on the glass label

If you do not have a label, you will find the glass data on the spacer frame